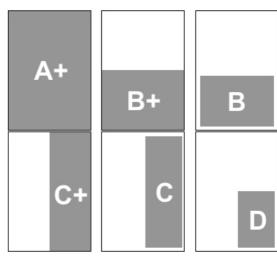

**deadlines:** 15. 2., 1. 5., 1. 8., 1. 11.

www.cantus.eu, cantus@ucps.cz

| format | Proportions (mm) | advertising<br>layout (mm) | proportions (lapped)<br>(mm) | colour scheme | price |
|--------|------------------|----------------------------|------------------------------|---------------|-------|
| A+     | 165 X 242        | 138 X 213                  | 175 X 252                    | СМҮК          | 550 € |
|        |                  |                            |                              | grayscale     | 450 € |
| B+     | 165 X 121        | 138 X 106                  | 175 X 126                    | grayscale     | 280 € |
| В      | 138 X 106        | 138 X 106                  | 138 X 106                    | grayscale     | 280 € |
| C+     | 82 X 242         | 69 X 213                   | 87 X 252                     | grayscale     | 280 € |
| С      | 69 X 213         | 69 X 213                   | 69 X 213                     | grayscale     | 280 € |
| D      | 69 X 106         | 69 X 106                   | 69 X 106                     | grayscale     | 170 € |