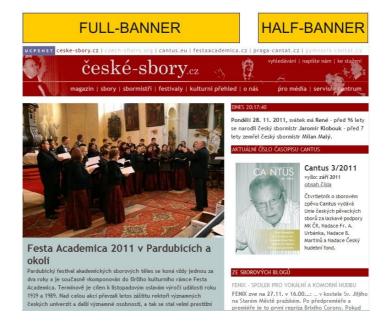

# **ČESKÉ-SBORY.CZ**

#### THE LARGEST CZECH CHORAL PORTAL

The internet portal has been run since 2003. Beside the choral e-magazine offers the cultural survey, largest catalogue of Czech choirs, dictionary of choirmasters, festival database and other content.

target group: 100 000 singers and

music-lovers

admissible files: JPEG, GIF or PNG

no FLASH!

www.ceske-sbory.cz, redakce@ucps.cz

| format                      | proportions | price / week |  |
|-----------------------------|-------------|--------------|--|
| FULL-BANNER<br>exclusively* | 468 X 60 px | 1000 Kč      |  |
| FULL-BANNER                 | 468 X 60 px | 500 Kč       |  |
| HALF-BANNER                 | 234 X 60 px | 300 Kč       |  |